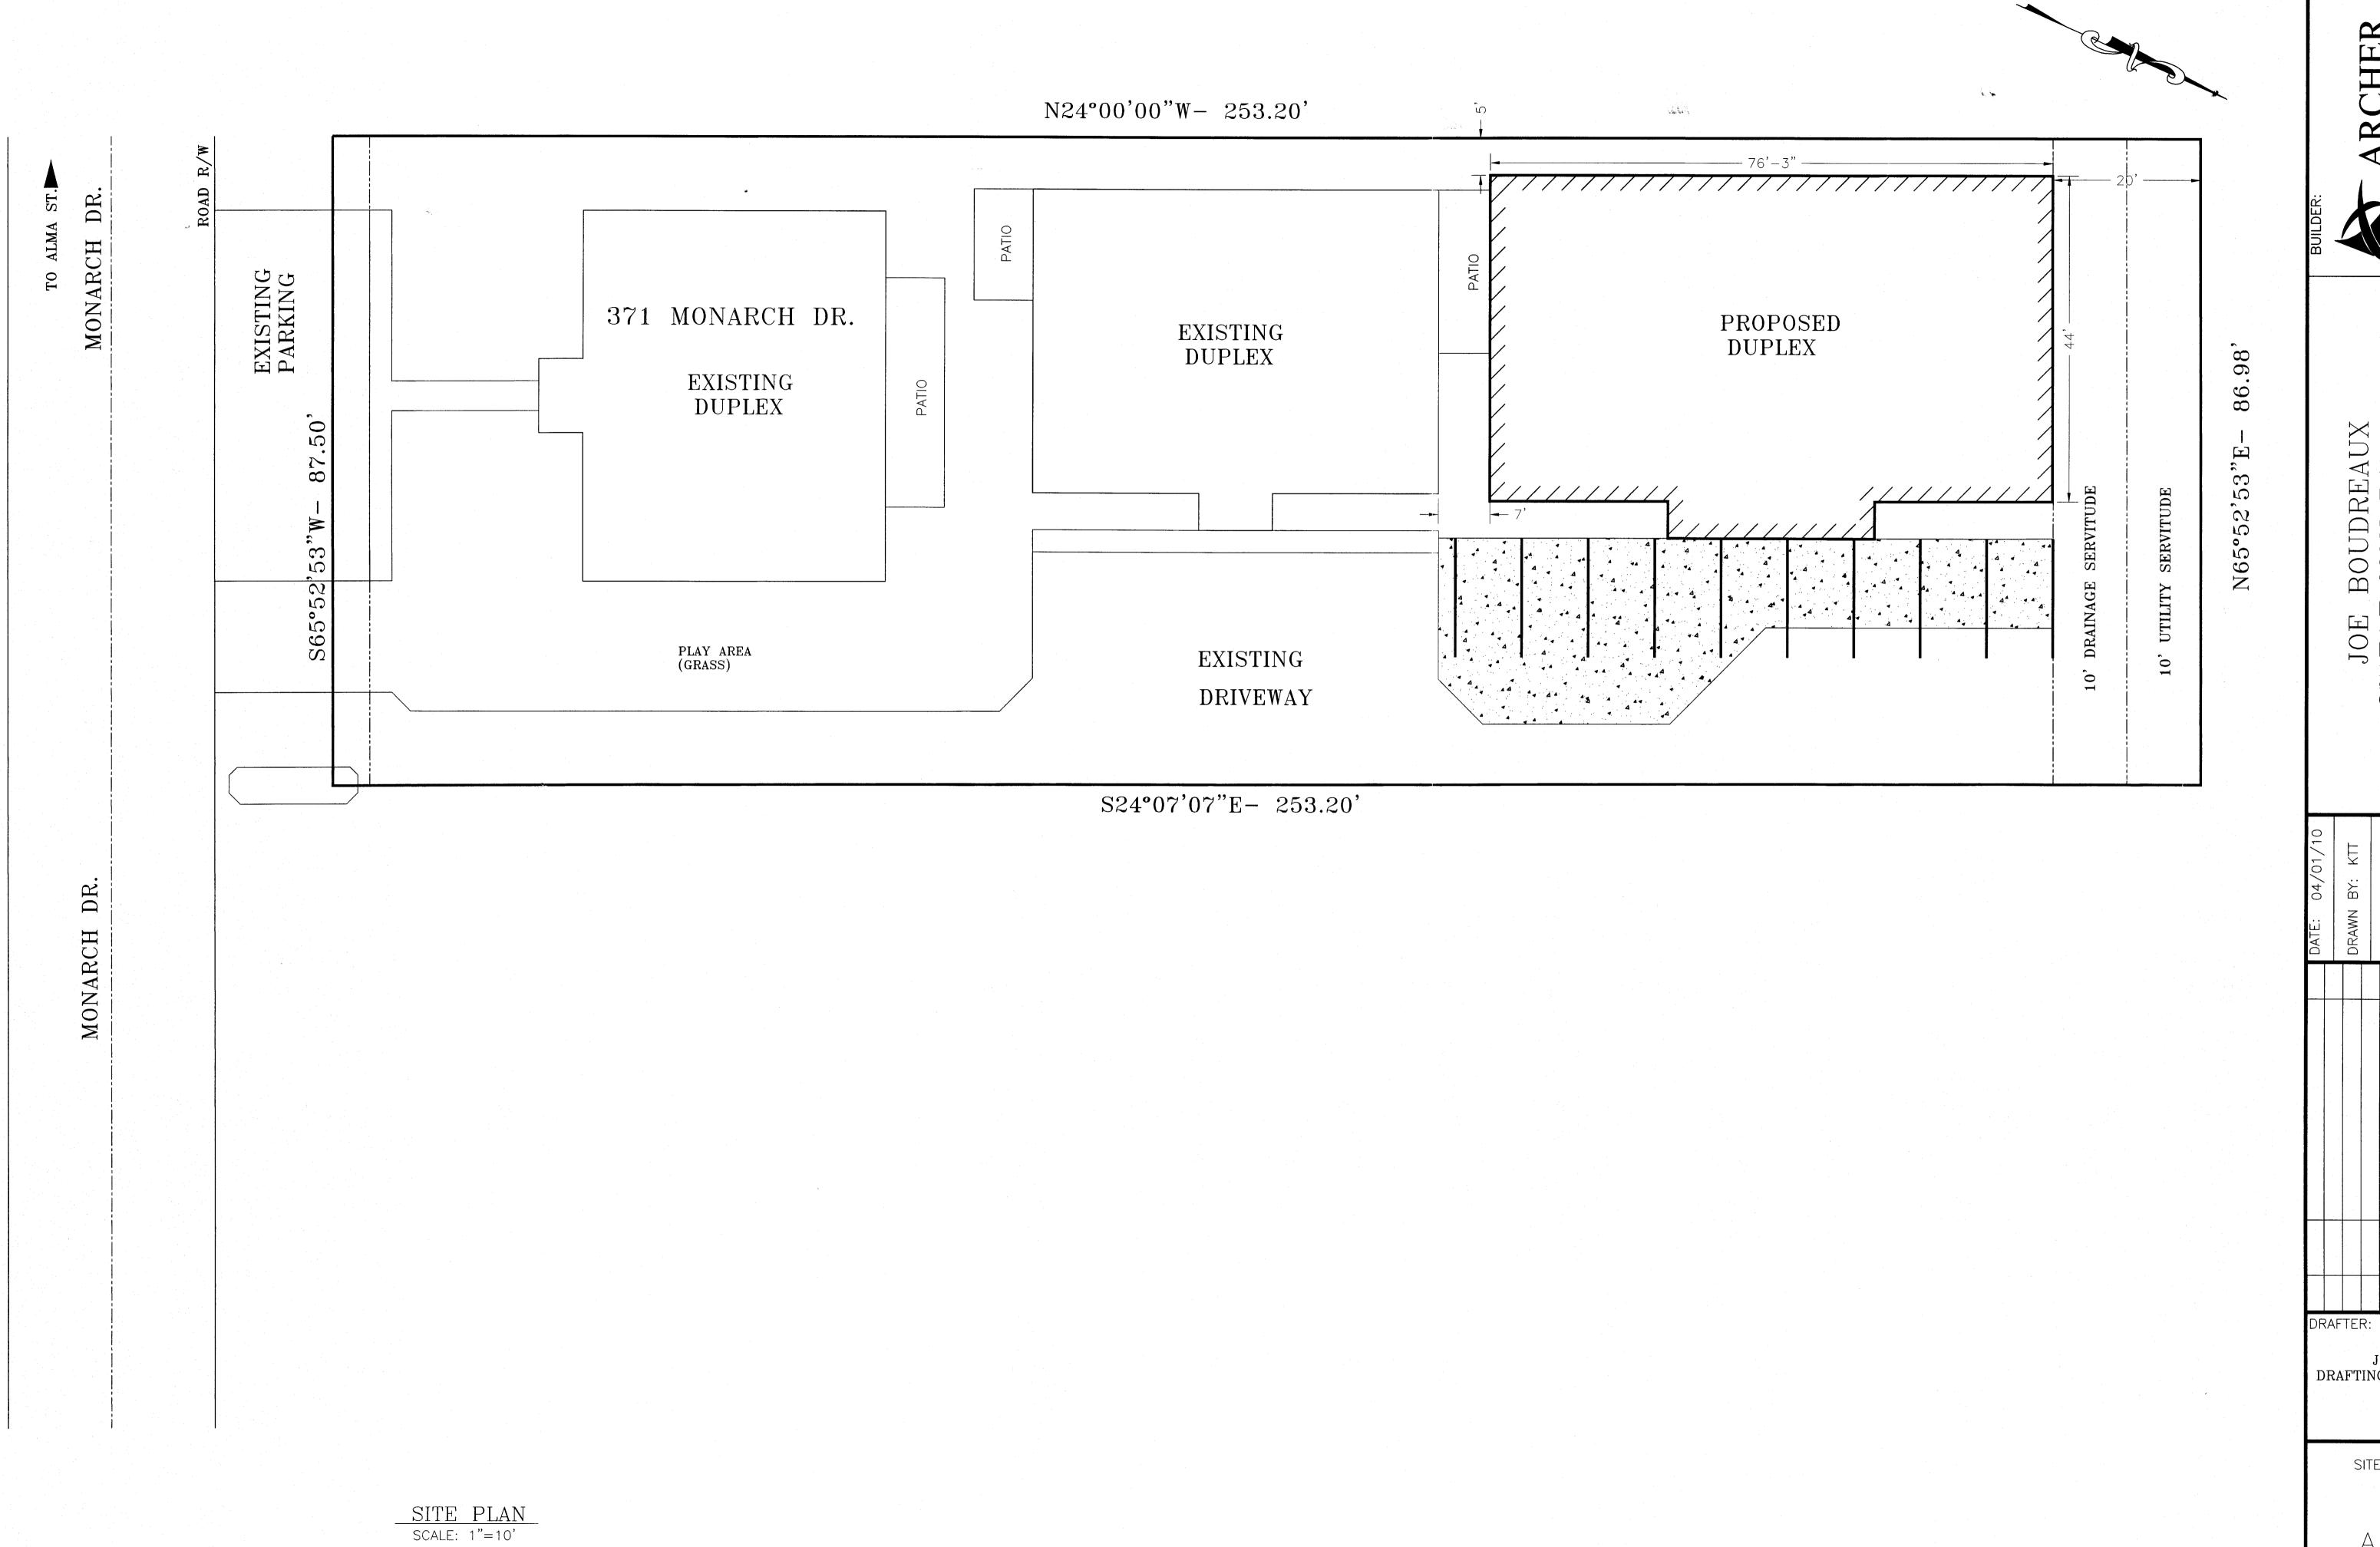

#### G. NEW BUSINESS:

- 1. Planned Building Groups:
  - a) Placement of an additional building; Lots 23 & 24, Block A, Mechanicville, 210 Acklen Street; Rev. Saul Thomas, applicant (*Council District 1*)
  - b) Placement of (4) additional dwelling units; 379 Monarch Drive; Joe Boudreaux, II, applicant (*Council District 3*)
  - c) Placement of (2) additional dwelling units; 371 Monarch Drive; Joe Boudreaux, II, applicant (*Council District 3*)