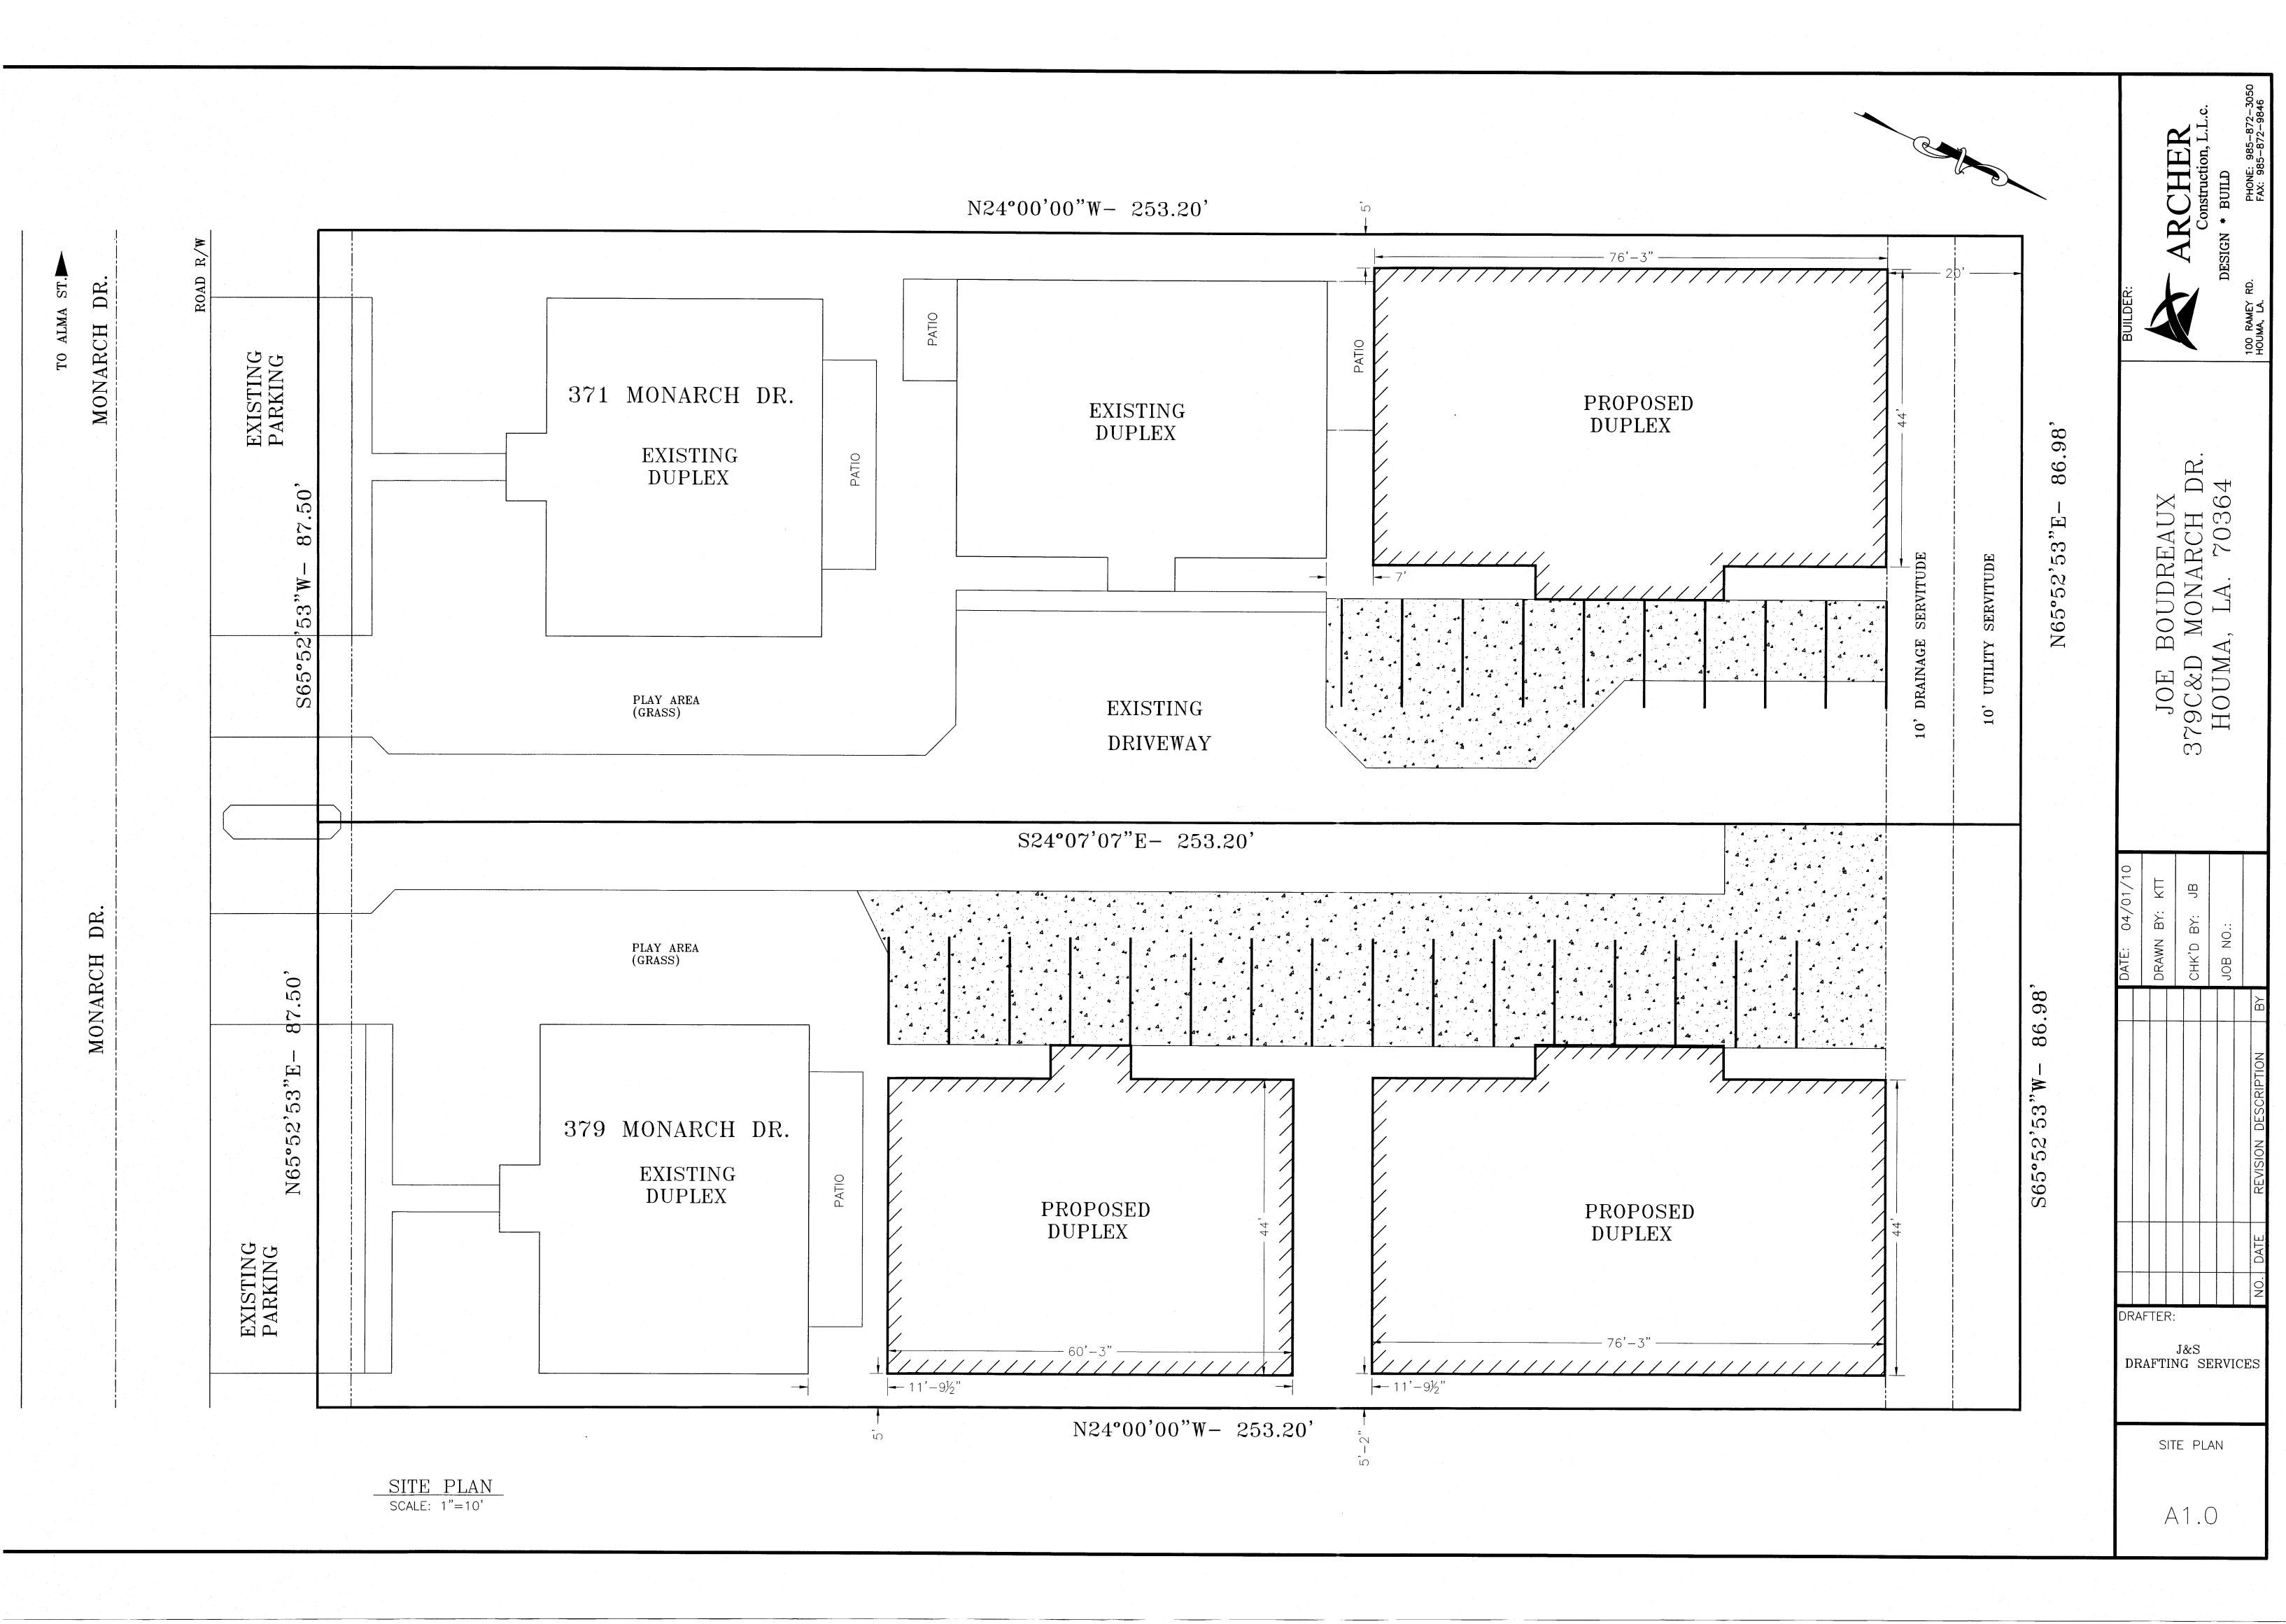

#### G. NEW BUSINESS:

- 1. Planned Building Groups:
  - a) Placement of an additional building; Lots 23 & 24, Block A, Mechanicville, 210 Acklen Street; Rev. Saul Thomas, applicant (*Council District 1*)
  - b) Placement of (4) additional dwelling units; 379 Monarch Drive; Joe Boudreaux, II, applicant (*Council District 3*)
  - c) Placement of (2) additional dwelling units; 371 Monarch Drive; Joe Boudreaux, II, applicant (*Council District 3*)