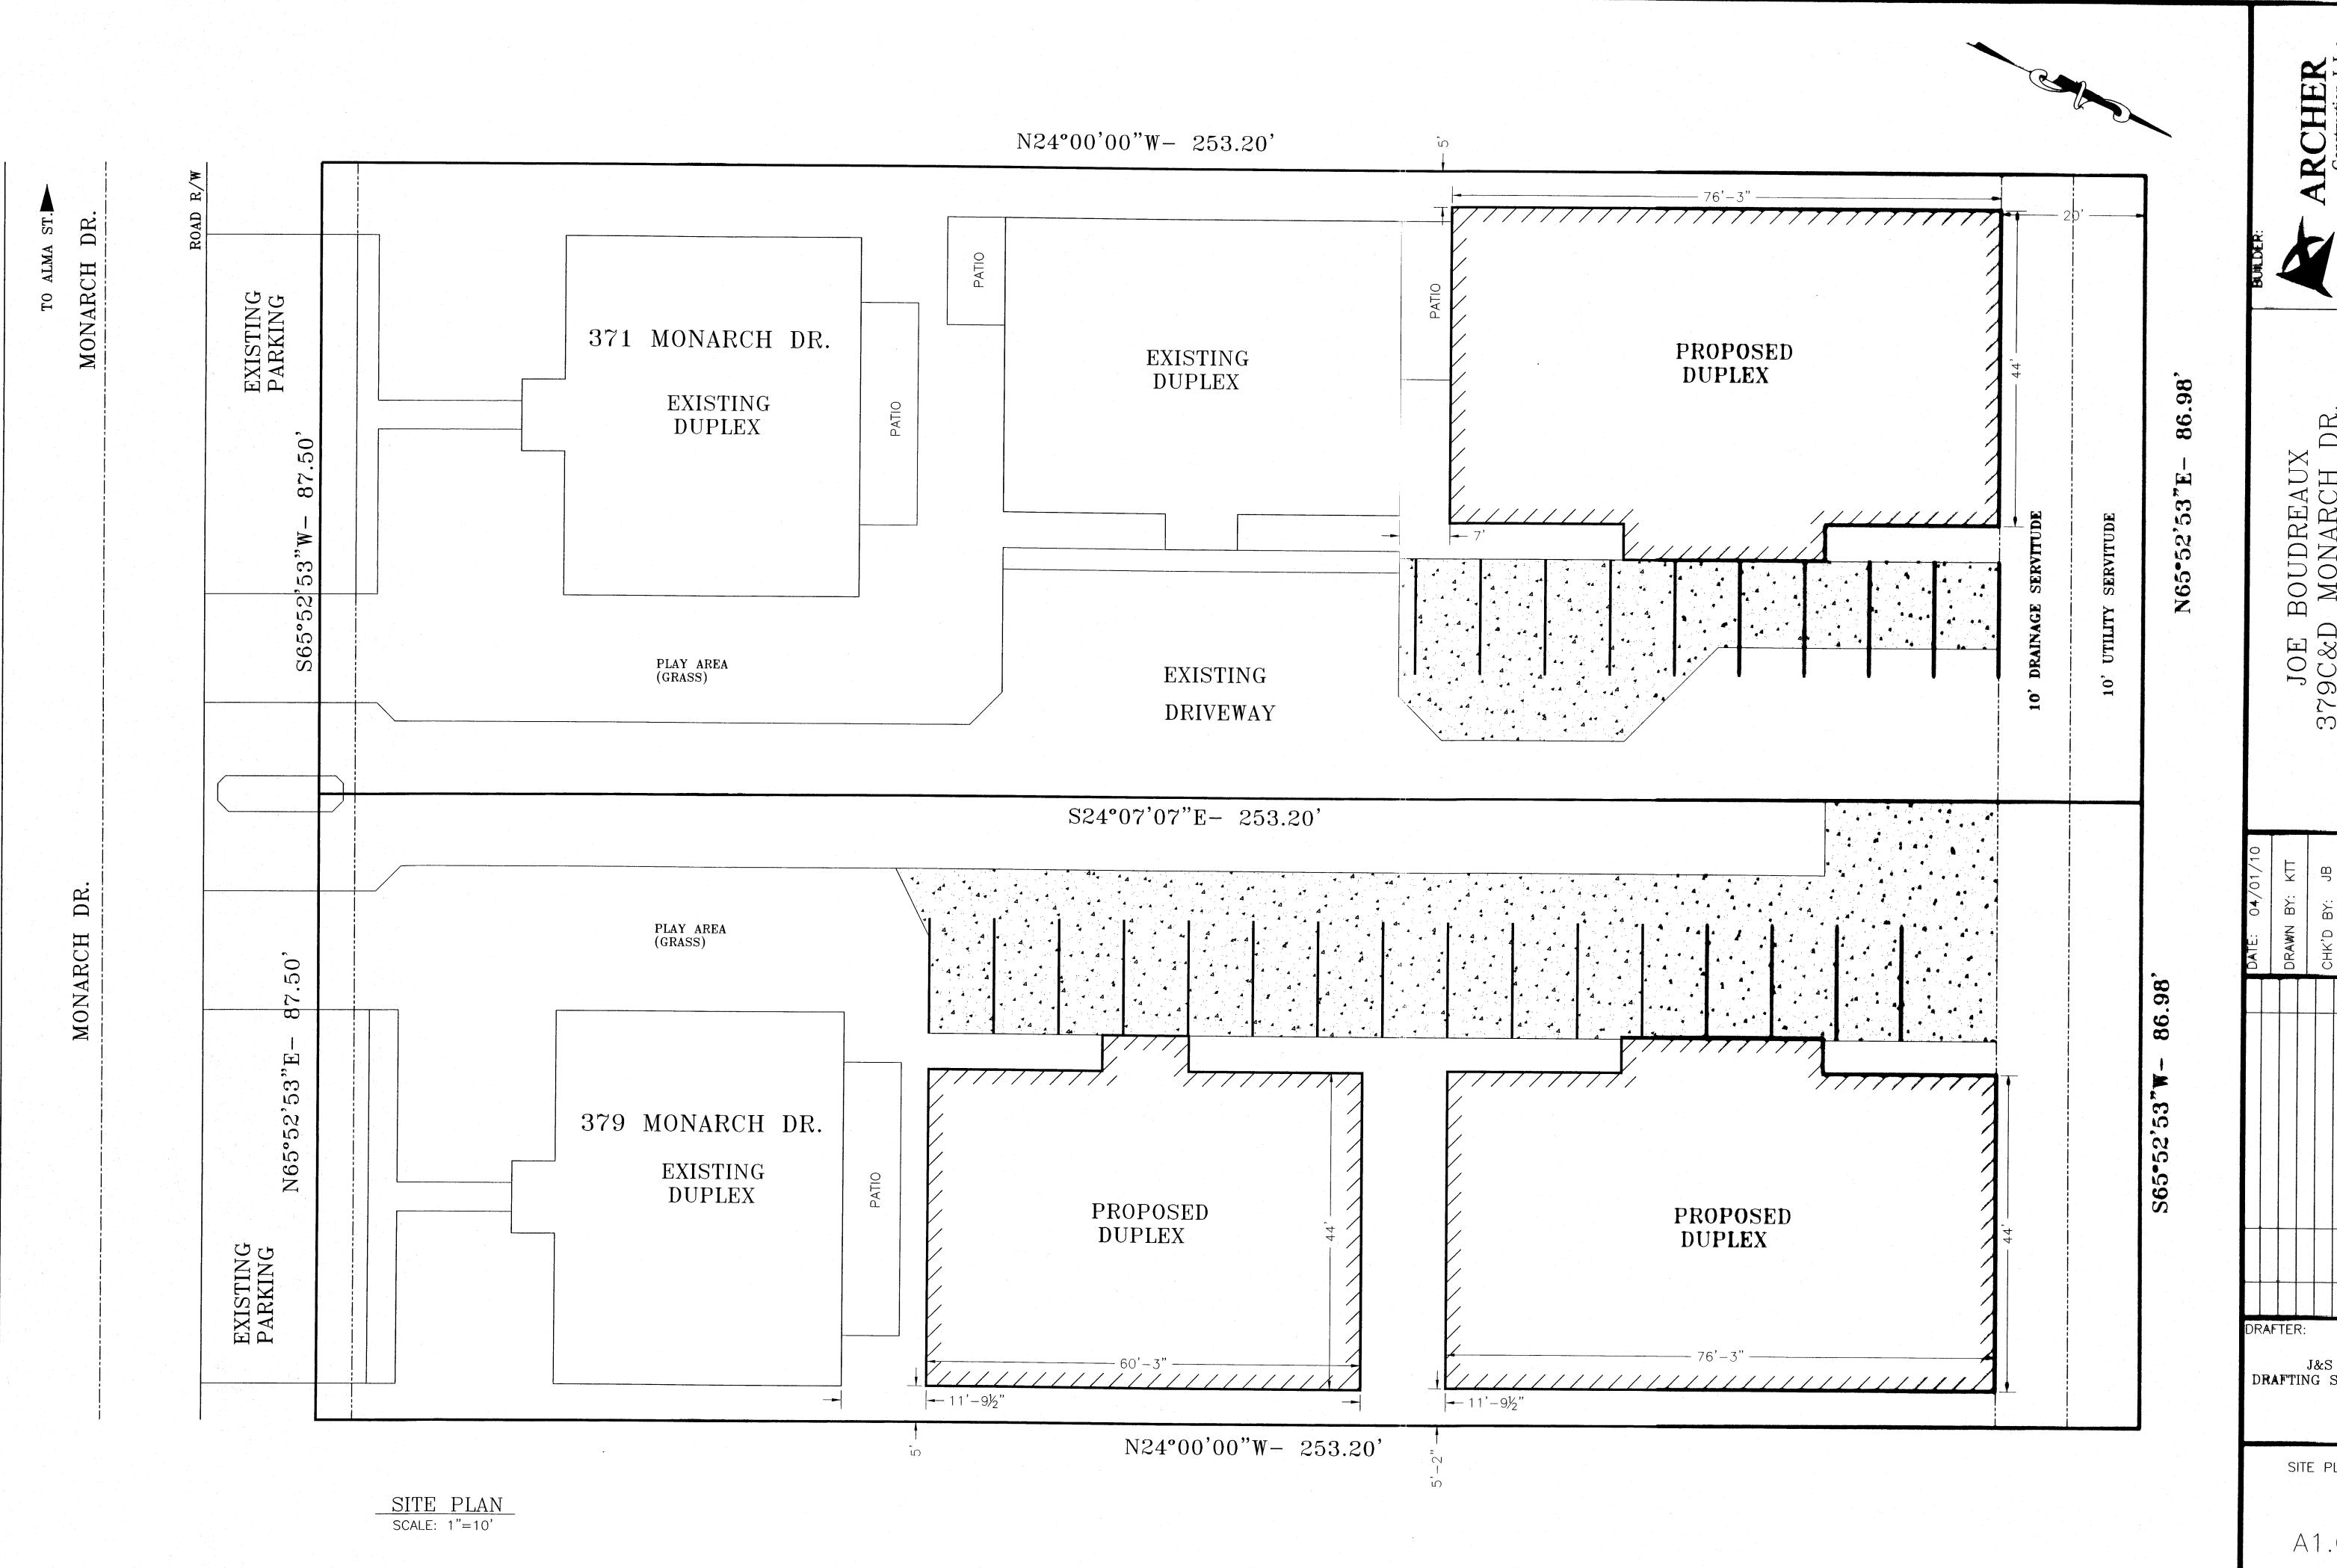

#### G. NEW BUSINESS:

- 1. Planned Building Groups:
  - a) Placement of an additional building; Lots 23 & 24, Block A, Mechanicville, 210 Acklen Street; Rev. Saul Thomas, applicant (*Council District 1*)
  - b) Placement of (4) additional dwelling units; 379 Monarch Drive; Joe Boudreaux, II, applicant (*Council District 3*)
  - c) Placement of (2) additional dwelling units; 371 Monarch Drive; Joe Boudreaux, II, applicant (*Council District 3*)