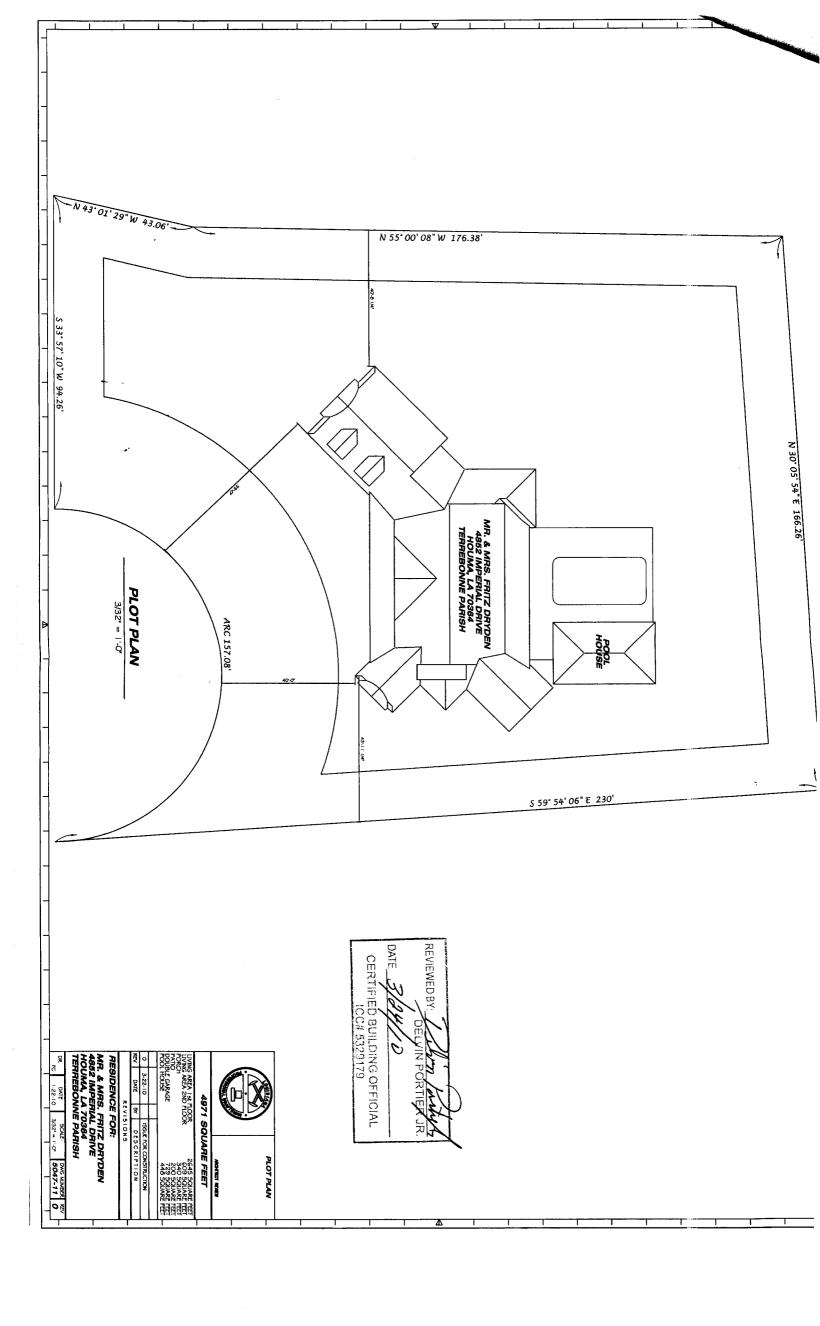

c) Dr. Cloutier moved, seconded by Mrs. Amedée: "THAT the HTRPC, convening as the Zoning and Land Use Commission, call a Public Hearing to r Rezone from O-L (Open Land) to R-1 (Single-Family Residential) Lot 13, B lock 1, I mperial Park Subdivision; 4852 Imperial Drive; Fritz and Denise Dryden, applicant, for May 20, 2010 at 6:00 p.m."

The Chairman called for a vote on the motion offered by Dr. Cloutier: THERE WAS RECORDED: YE AS: Mrs. Amedée, Dr. Cloutier, Mr. Elfert, Mr. Erny, Mr. Kurtz, Mr. Navy, Mr. Ostheimer, and Mrs. Williams; N AYS: N one; ABSTAINING: Mr. Babin; ABSENT: None. THE CHAIRMAN DECLARED THE MOTION ADOPTED.