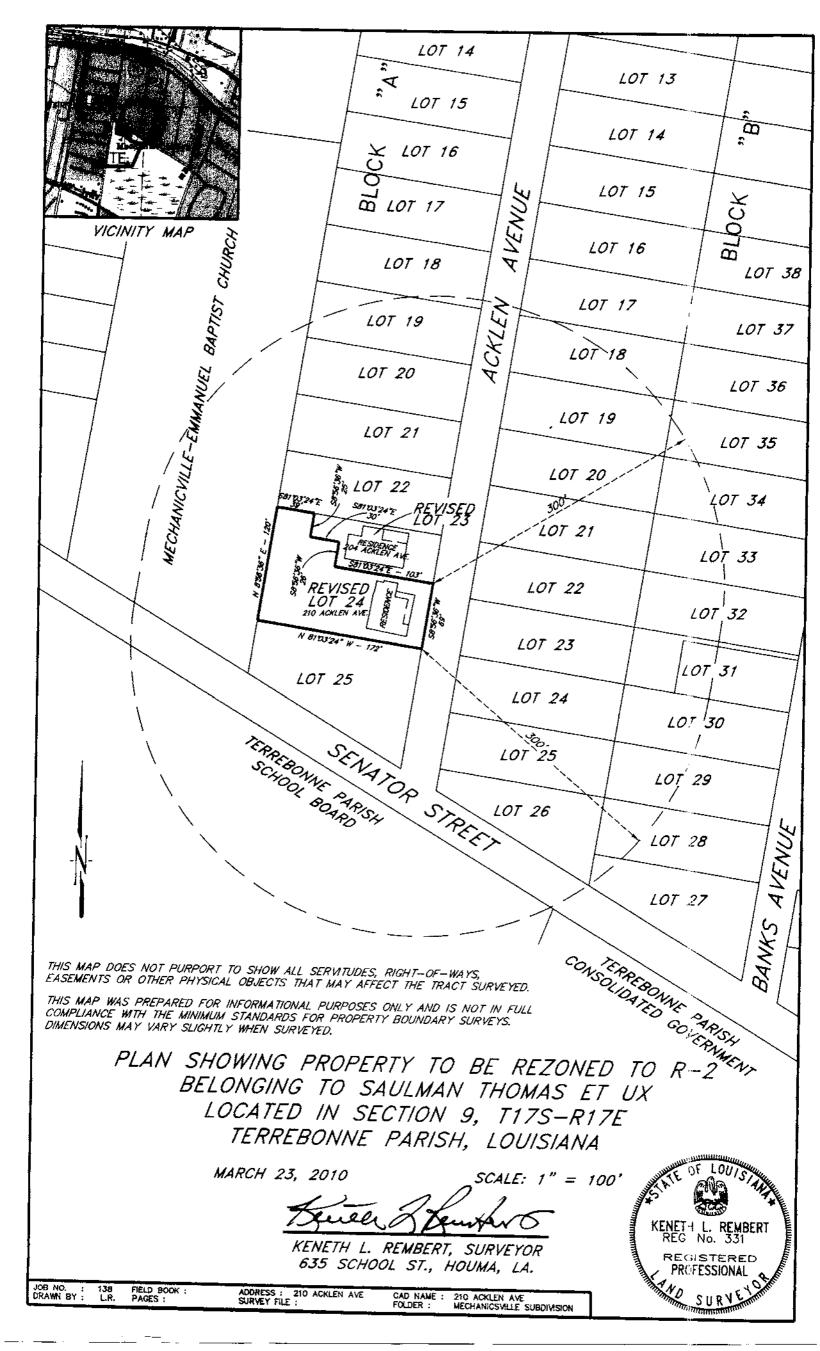

#### F. PUBLIC HEARINGS:

- 1. Rezone from R-1 (Single-Family Residential) to R-2 (Two-Family Residential) Lots 24 & 24, Block A, Mechanicville; 210 Acklen Street; Rev. Saul Thomas, applicant (*Council District 1*)
- 2. Rezone from R-1 (Single-Family Residential) to R-2 (Two-Family Residential) Catherine Subdivision; 8958 Norman Street; David W. Henthorn, applicant (*Council District 1*)
- 3. Rezone from O-L (Open Land) to R-1 (Single-Family Residential) Lot 13, Block 1, Imperial Park Subdivision; 4852 Imperial Drive (*Council District 2*)

#### G. NEW BUSINESS:

- 1. Planned Building Groups:
  - a) Placement of an additional building; Lots 23 & 24, Block A, Mechanicville, 210 Acklen Street; Rev. Saul Thomas, applicant (*Council District 1*)
  - b) Placement of (4) additional dwelling units; 379 Monarch Drive; Joe Boudreaux, II, applicant (*Council District 3*)
  - c) Placement of (2) additional dwelling units; 371 Monarch Drive; Joe Boudreaux, II, applicant (*Council District 3*)

#### 3. Preliminary Hearing:

a) Dr. Cloutier moved, seconded by Mr. Navy: "THAT the HTRPC, convening as the Zoning and Land Use Commission, call a Public Hearing to rezone from R-1 (Single-Family R esidential) to R-2 (Two-Family R esidential) Lots 2 3 & 24, Block A, Mechanicville; 2 10 Acklen Street; R ev. S aul Thomas, a pplicant, for May 20, 2010 at 6:00 p.m."

The Chairman called for a vote on the motion offered by Dr. Cloutier: THERE WAS RECORDED: YEAS: Mrs. Amedée, Dr. Cloutier, Mr. Elfert, Mr. Erny, Mr. Kurtz, Mr. Navy, Mr. Ostheimer, and Mrs. Williams; NAYS: None; ABSTAINING: Mr. Babin; ABSENT: None. THE CHAIRMAN DECLARED THE MOTION ADOPTED.