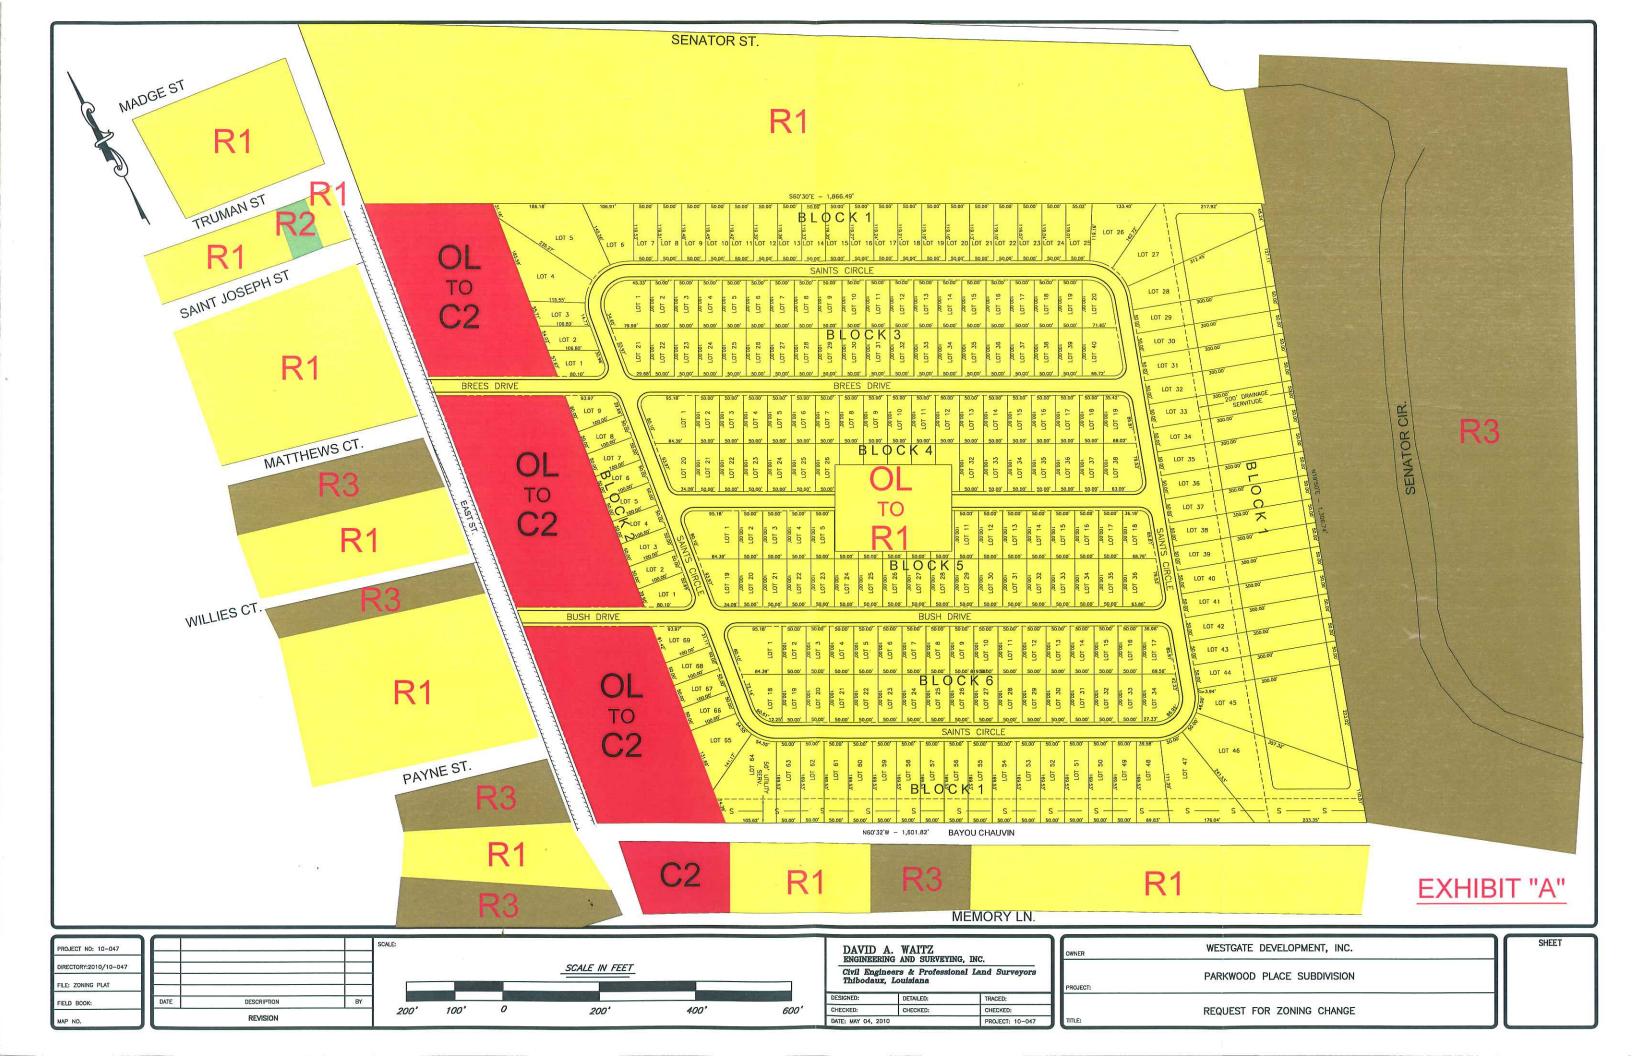

#### 2. Preliminary Hearings:

- a) Rezone from R-3 (Multi-Family Residential District) to C-3 (Neighborhood Commercial District) Lot 20, Greenfield Subdivision, 2701 Senator Street; Charles E. Green, applicant; calling a public hearing on said matter for June 17, 2010 at 6:00 p.m. (*Council District I*)
- b) Rezone from R-3 (Multi-Family Residential District) to C-1 (Central Business District) Lot 6, Block 76, Newtown Addition, 1016 Grinage Street; Whitney Management Corporation, applicant; calling a public hearing on said matter for June 17, 2010 at 6:00 p.m. (*Council District 2*)
- c) Rezone from O-L (Open Land) to C-2 (General Commercial District) 4843 LA Highway 311; Christine Trahan, applicant; calling a public hearing on said matter for June 17, 2010 at 6:00 p.m. (Council District 2)
- d) Rezone from O-L (Open Land) to R-1 (Single-Family Residential District) & C-2 (General Commercial District) Proposed Parkwood Place Subdivision; Westgate Development, Inc., applicant; calling a public hearing on said matter for June 17, 2010 at 6:00 p.m. (Council District 1)