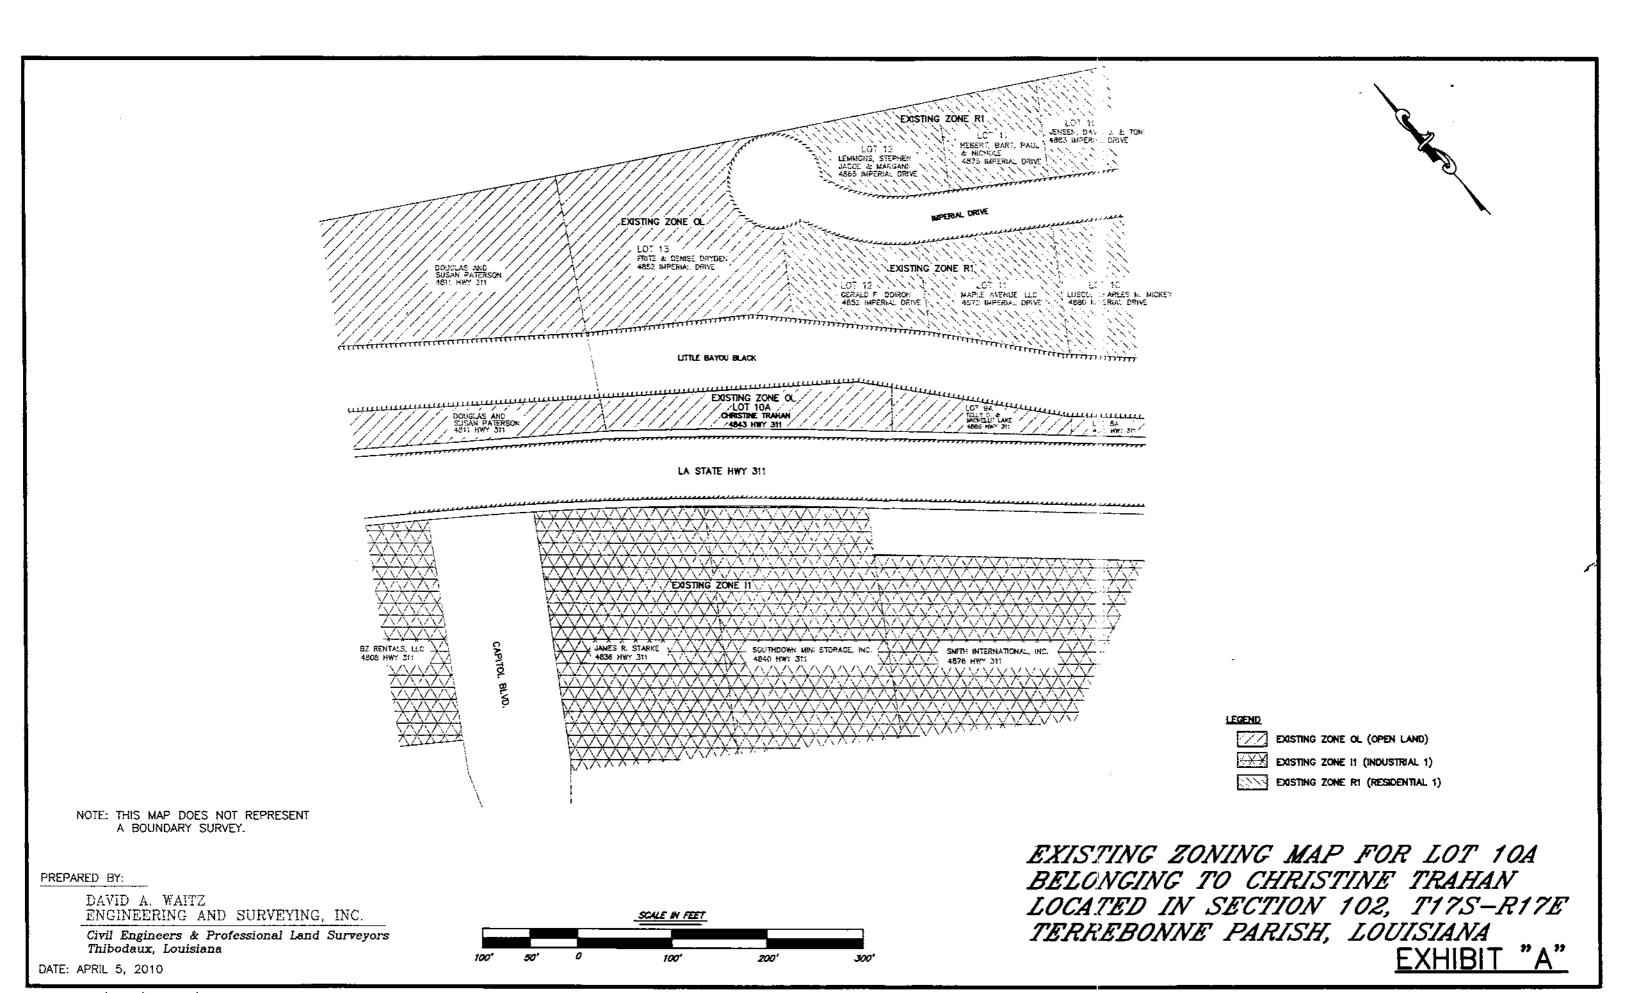

#### 2. Preliminary Hearings:

- a) Rezone from R-3 (Multi-Family Residential District) to C-3 (Neighborhood Commercial District) Lot 20, Greenfield Subdivision, 2701 Senator Street; Charles E. Green, applicant; calling a public hearing on said matter for June 17, 2010 at 6:00 p.m. (*Council District I*)
- b) Rezone from R-3 (Multi-Family Residential District) to C-1 (Central Business District) Lot 6, Block 76, Newtown Addition, 1016 Grinage Street; Whitney Management Corporation, applicant; calling a public hearing on said matter for June 17, 2010 at 6:00 p.m. (*Council District 2*)
- c) Rezone from O-L (Open Land) to C-2 (General Commercial District) 4843 LA Highway 311; Christine Trahan, applicant; calling a public hearing on said matter for June 17, 2010 at 6:00 p.m. (Council District 2)
- d) Rezone from O-L (Open Land) to R-1 (Single-Family Residential District) & C-2 (General Commercial District) Proposed Parkwood Place Subdivision; Westgate Development, Inc., applicant; calling a public hearing on said matter for June 17, 2010 at 6:00 p.m. (Council District 1)