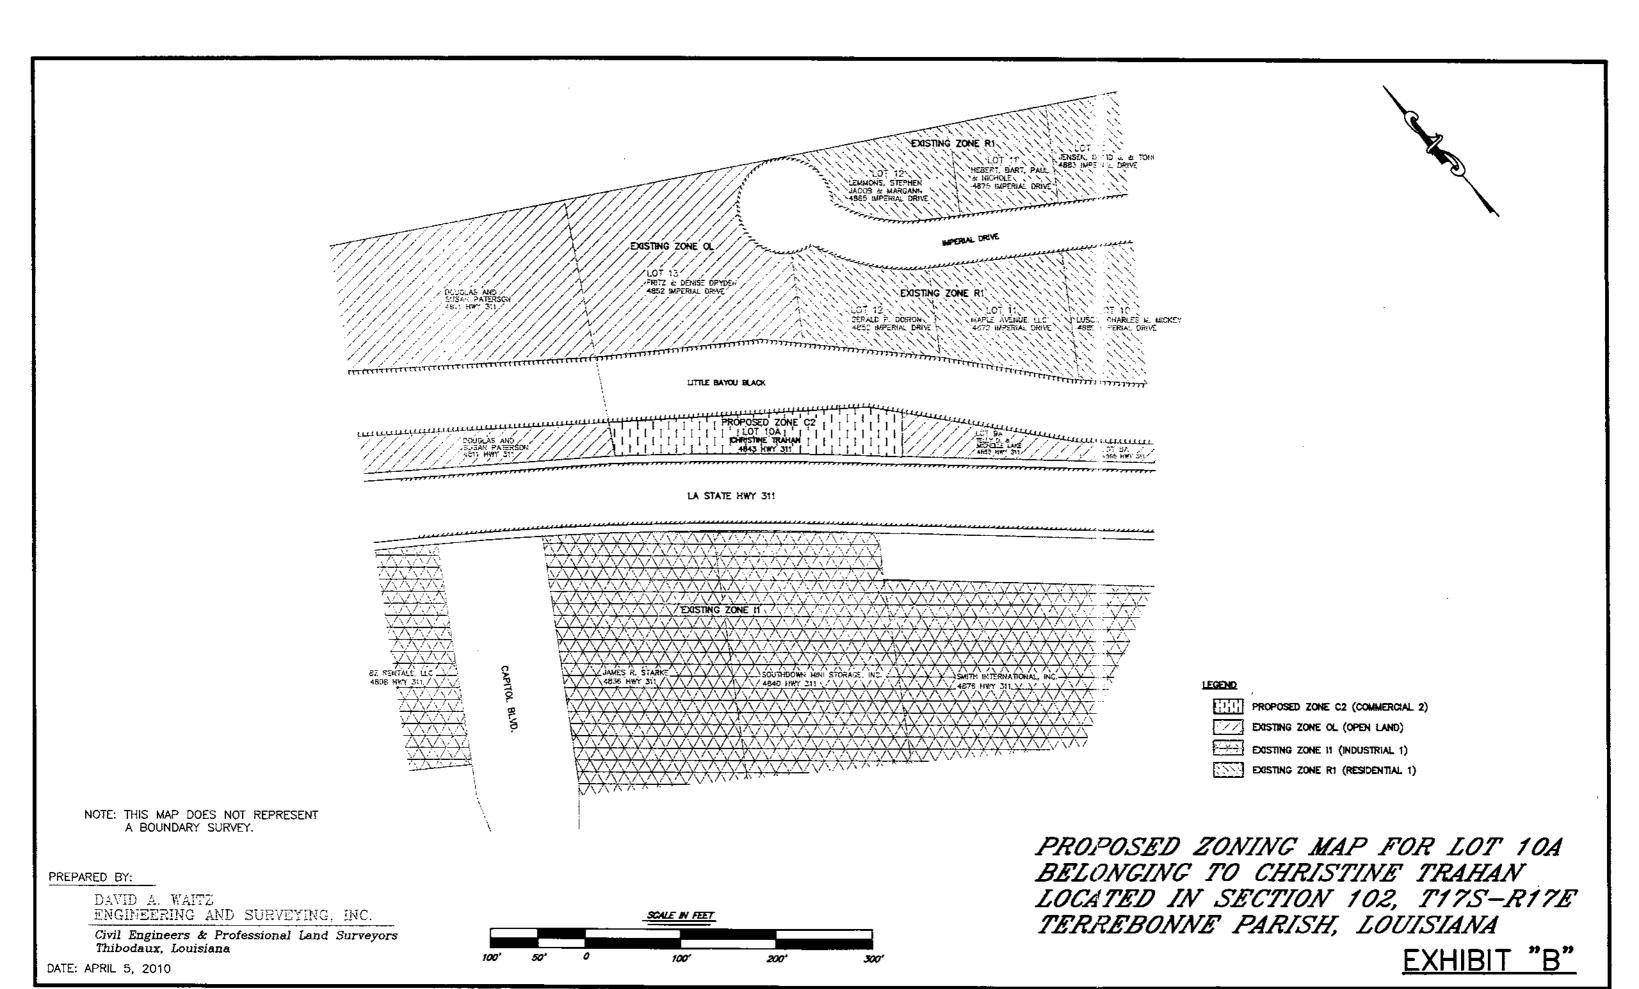

#### 2. Preliminary Hearings:

- a) Rezone from R-3 (Multi-Family Residential District) to C-3 (Neighborhood Commercial District) Lot 20, Greenfield Subdivision, 2701 Senator Street; Charles E. Green, applicant; calling a public hearing on said matter for June 17, 2010 at 6:00 p.m. (*Council District I*)
- b) Rezone from R-3 (Multi-Family Residential District) to C-1 (Central Business District) Lot 6, Block 76, Newtown Addition, 1016 Grinage Street; Whitney Management Corporation, applicant; calling a public hearing on said matter for June 17, 2010 at 6:00 p.m. (*Council District 2*)
- c) Rezone from O-L (Open Land) to C-2 (General Commercial District) 4843 LA Highway 311; Christine Trahan, applicant; calling a public hearing on said matter for June 17, 2010 at 6:00 p.m. (Council District 2)
- d) Rezone from O-L (Open Land) to R-1 (Single-Family Residential District) & C-2 (General Commercial District) Proposed Parkwood Place Subdivision; Westgate Development, Inc., applicant; calling a public hearing on said matter for June 17, 2010 at 6:00 p.m. (Council District 1)