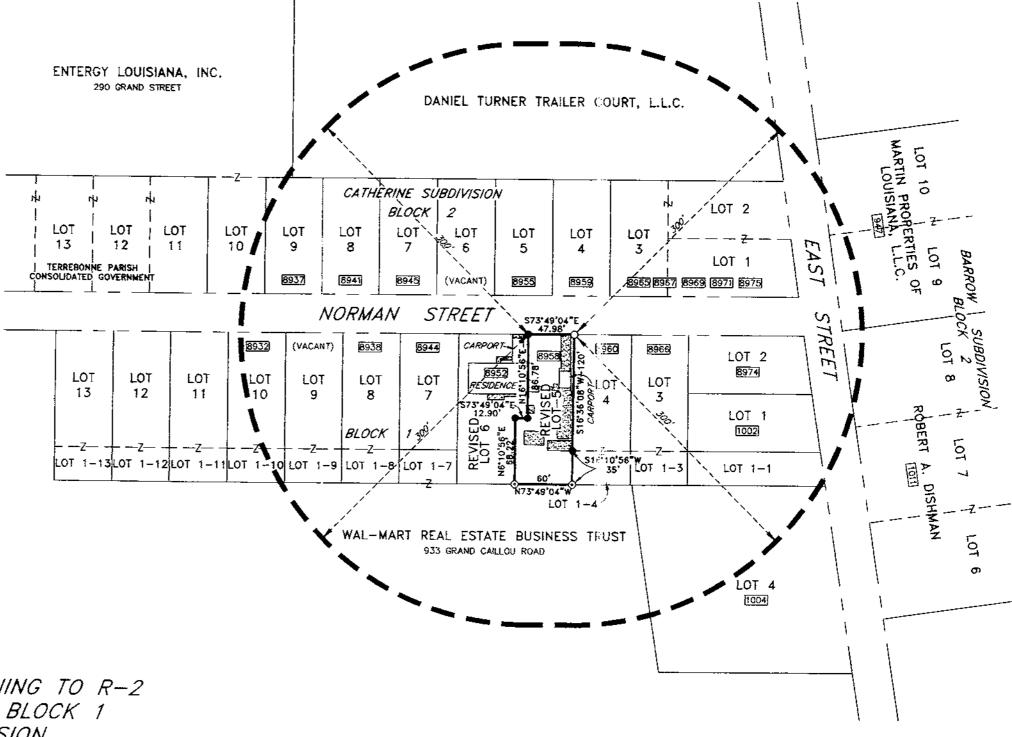

#### F. PUBLIC HEARINGS:

- 1. Rezone from R-1 (Single-Family Residential) to R-2 (Two-Family Residential) Lots 24 & 24, Block A, Mechanicville; 210 Acklen Street; Rev. Saul Thomas, applicant (*Council District 1*)
- 2. Rezone from R-1 (Single-Family Residential) to R-2 (Two-Family Residential) Catherine Subdivision; 8958 Norman Street; David W. Henthorn, applicant (*Council District 1*)
- 3. Rezone from O-L (Open Land) to R-1 (Single-Family Residential) Lot 13, Block 1, Imperial Park Subdivision; 4852 Imperial Drive (*Council District 2*)

b) Dr. C loutier m oved, s econded by M rs. Williams: "THAT the H TRPC, convening a s the Z oning a nd L and U se C ommission, c all a Public H earing to rezone from R-1 (Single-Family R esidential) to R-2 (Two-Family R esidential) Catherine Subdivision; 8958 N orman Street; David W. Henthorn, applicant, for May 20, 2010 at 6:00 p.m."

The Chairman called for a vote on the motion offered by Dr. Cloutier: THERE WAS RECORDED: YE AS: Mrs. Amedée, Dr. Cloutier, Mr. Elfert, Mr. Erny, Mr. Kurtz, Mr. Navy, Mr. Ostheimer, and Mrs. Williams; N AYS: N one; ABSTAINING: Mr. Babin; ABSENT: None. THE CHAIRMAN DECLARED THE MOTION ADOPTED.