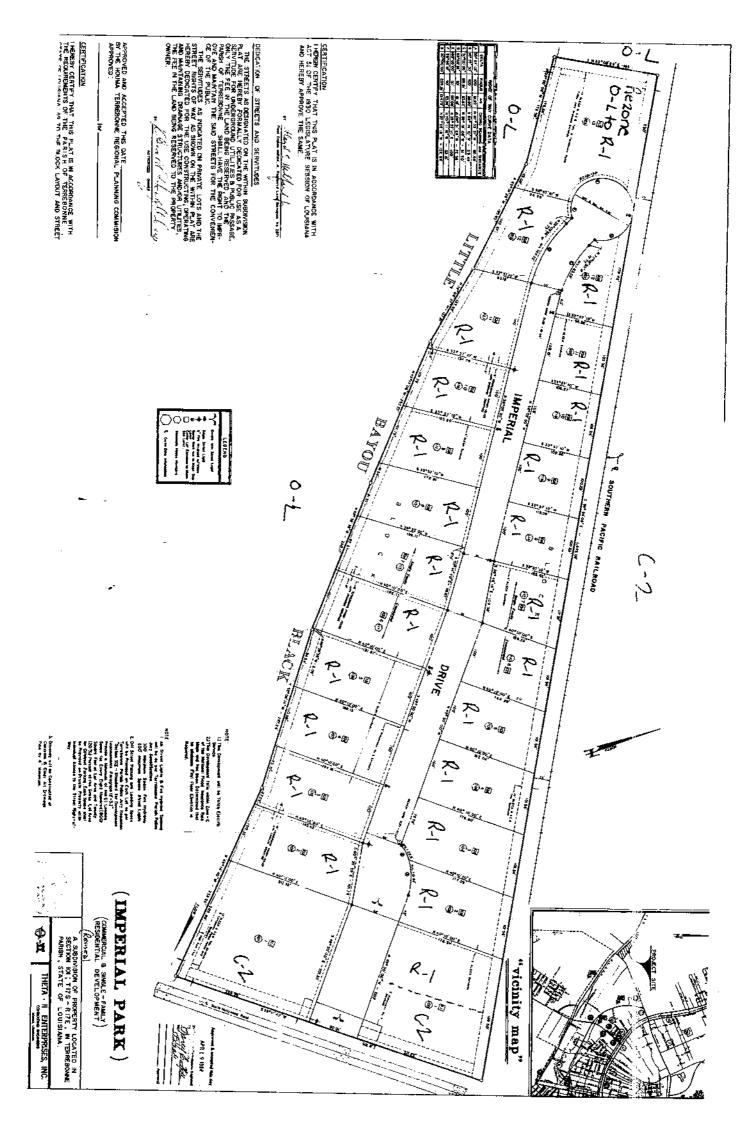

#### F. PUBLIC HEARINGS:

- 1. Rezone from R-1 (Single-Family Residential) to R-2 (Two-Family Residential) Lots 24 & 24, Block A, Mechanicville; 210 Acklen Street; Rev. Saul Thomas, applicant (*Council District 1*)
- 2. Rezone from R-1 (Single-Family Residential) to R-2 (Two-Family Residential) Catherine Subdivision; 8958 Norman Street; David W. Henthorn, applicant (*Council District 1*)
- 3. Rezone from O-L (Open Land) to R-1 (Single-Family Residential) Lot 13, Block 1, Imperial Park Subdivision; 4852 Imperial Drive (*Council District 2*)

c) Dr. Cloutier moved, seconded by Mrs. Amedée: "THAT the HTRPC, convening as the Zoning and Land Use Commission, call a Public Hearing to r Rezone from O-L (Open Land) to R-1 (Single-Family Residential) Lot 13, B lock 1, I mperial Park Subdivision; 4852 Imperial Drive; Fritz and Denise Dryden, applicant, for May 20, 2010 at 6:00 p.m."

The Chairman called for a vote on the motion offered by Dr. Cloutier: THERE WAS RECORDED: YE AS: Mrs. Amedée, Dr. Cloutier, Mr. Elfert, Mr. Erny, Mr. Kurtz, Mr. Navy, Mr. Ostheimer, and Mrs. Williams; N AYS: N one; ABSTAINING: Mr. Babin; ABSENT: None. THE CHAIRMAN DECLARED THE MOTION ADOPTED.