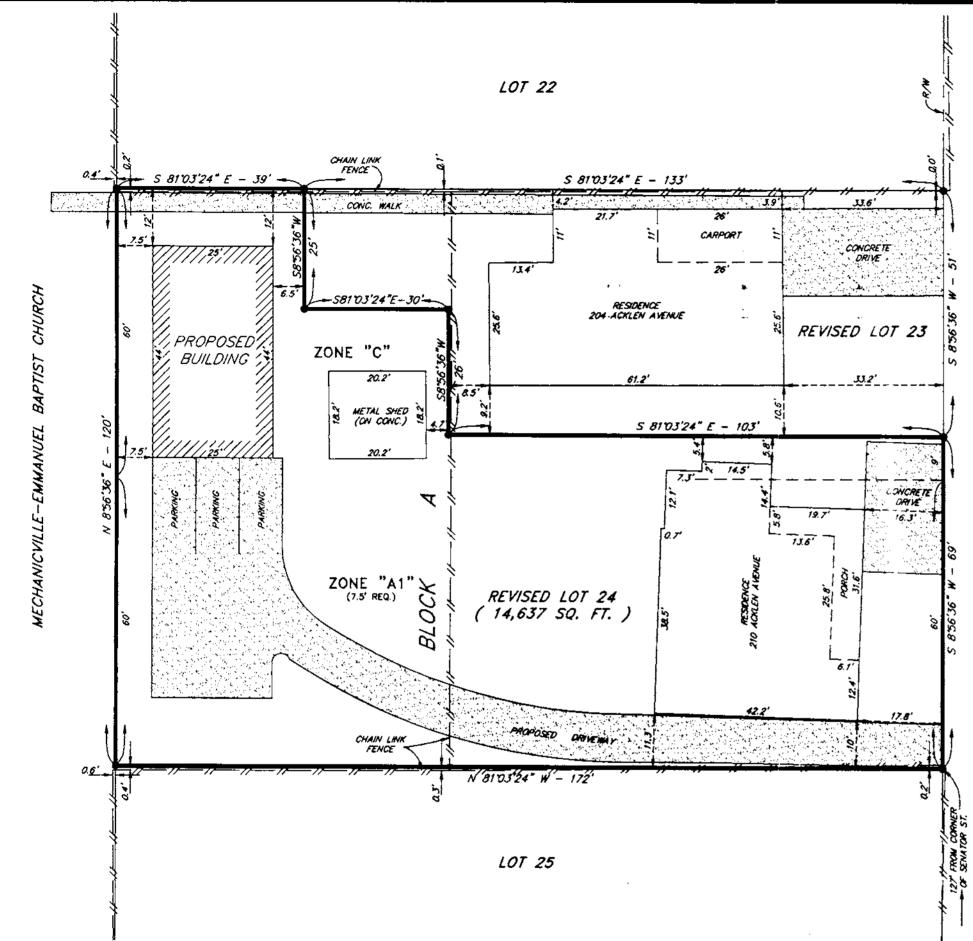

#### F. PUBLIC HEARINGS:

- 1. Rezone from R-1 (Single-Family Residential) to R-2 (Two-Family Residential) Lots 24 & 24, Block A, Mechanicville; 210 Acklen Street; Rev. Saul Thomas, applicant (*Council District 1*)
- 2. Rezone from R-1 (Single-Family Residential) to R-2 (Two-Family Residential) Catherine Subdivision; 8958 Norman Street; David W. Henthorn, applicant (*Council District 1*)
- 3. Rezone from O-L (Open Land) to R-1 (Single-Family Residential) Lot 13, Block 1, Imperial Park Subdivision; 4852 Imperial Drive (*Council District 2*)

#### 3. Preliminary Hearing:

a) Dr. Cloutier moved, seconded by Mr. Navy: "THAT the HTRPC, convening as the Zoning and Land Use Commission, call a Public Hearing to rezone from R-1 (Single-Family R esidential) to R-2 (Two-Family R esidential) Lots 2 3 & 24, Block A, Mechanicville; 2 10 Acklen Street; R ev. S aul Thomas, a pplicant, for May 20, 2010 at 6:00 p.m."

The Chairman called for a vote on the motion offered by Dr. Cloutier: THERE WAS RECORDED: YEAS: Mrs. Amedée, Dr. Cloutier, Mr. Elfert, Mr. Erny, Mr. Kurtz, Mr. Navy, Mr. Ostheimer, and Mrs. Williams; NAYS: None; ABSTAINING: Mr. Babin; ABSENT: None. THE CHAIRMAN DECLARED THE MOTION ADOPTED.