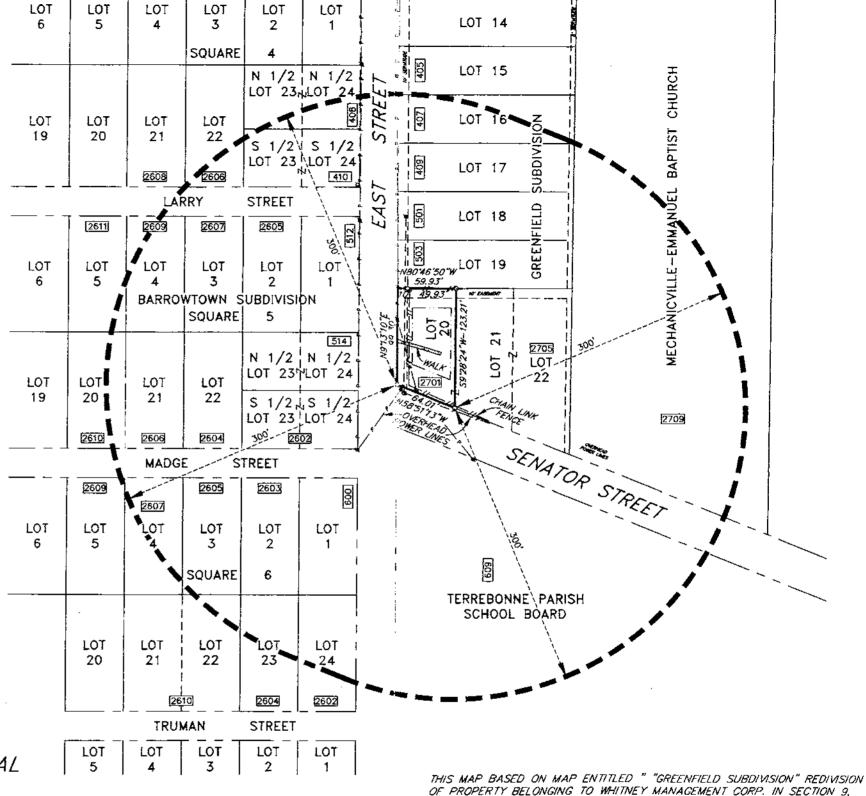

#### 2. Preliminary Hearings:

- a) Rezone from R-3 (Multi-Family Residential District) to C-3 (Neighborhood Commercial District) Lot 20, Greenfield Subdivision, 2701 Senator Street; Charles E. Green, applicant; calling a public hearing on said matter for June 17, 2010 at 6:00 p.m. (*Council District I*)
- b) Rezone from R-3 (Multi-Family Residential District) to C-1 (Central Business District) Lot 6, Block 76, Newtown Addition, 1016 Grinage Street; Whitney Management Corporation, applicant; calling a public hearing on said matter for June 17, 2010 at 6:00 p.m. (*Council District 2*)
- c) Rezone from O-L (Open Land) to C-2 (General Commercial District) 4843 LA Highway 311; Christine Trahan, applicant; calling a public hearing on said matter for June 17, 2010 at 6:00 p.m. (Council District 2)
- d) Rezone from O-L (Open Land) to R-1 (Single-Family Residential District) & C-2 (General Commercial District) Proposed Parkwood Place Subdivision; Westgate Development, Inc., applicant; calling a public hearing on said matter for June 17, 2010 at 6:00 p.m. (Council District 1)