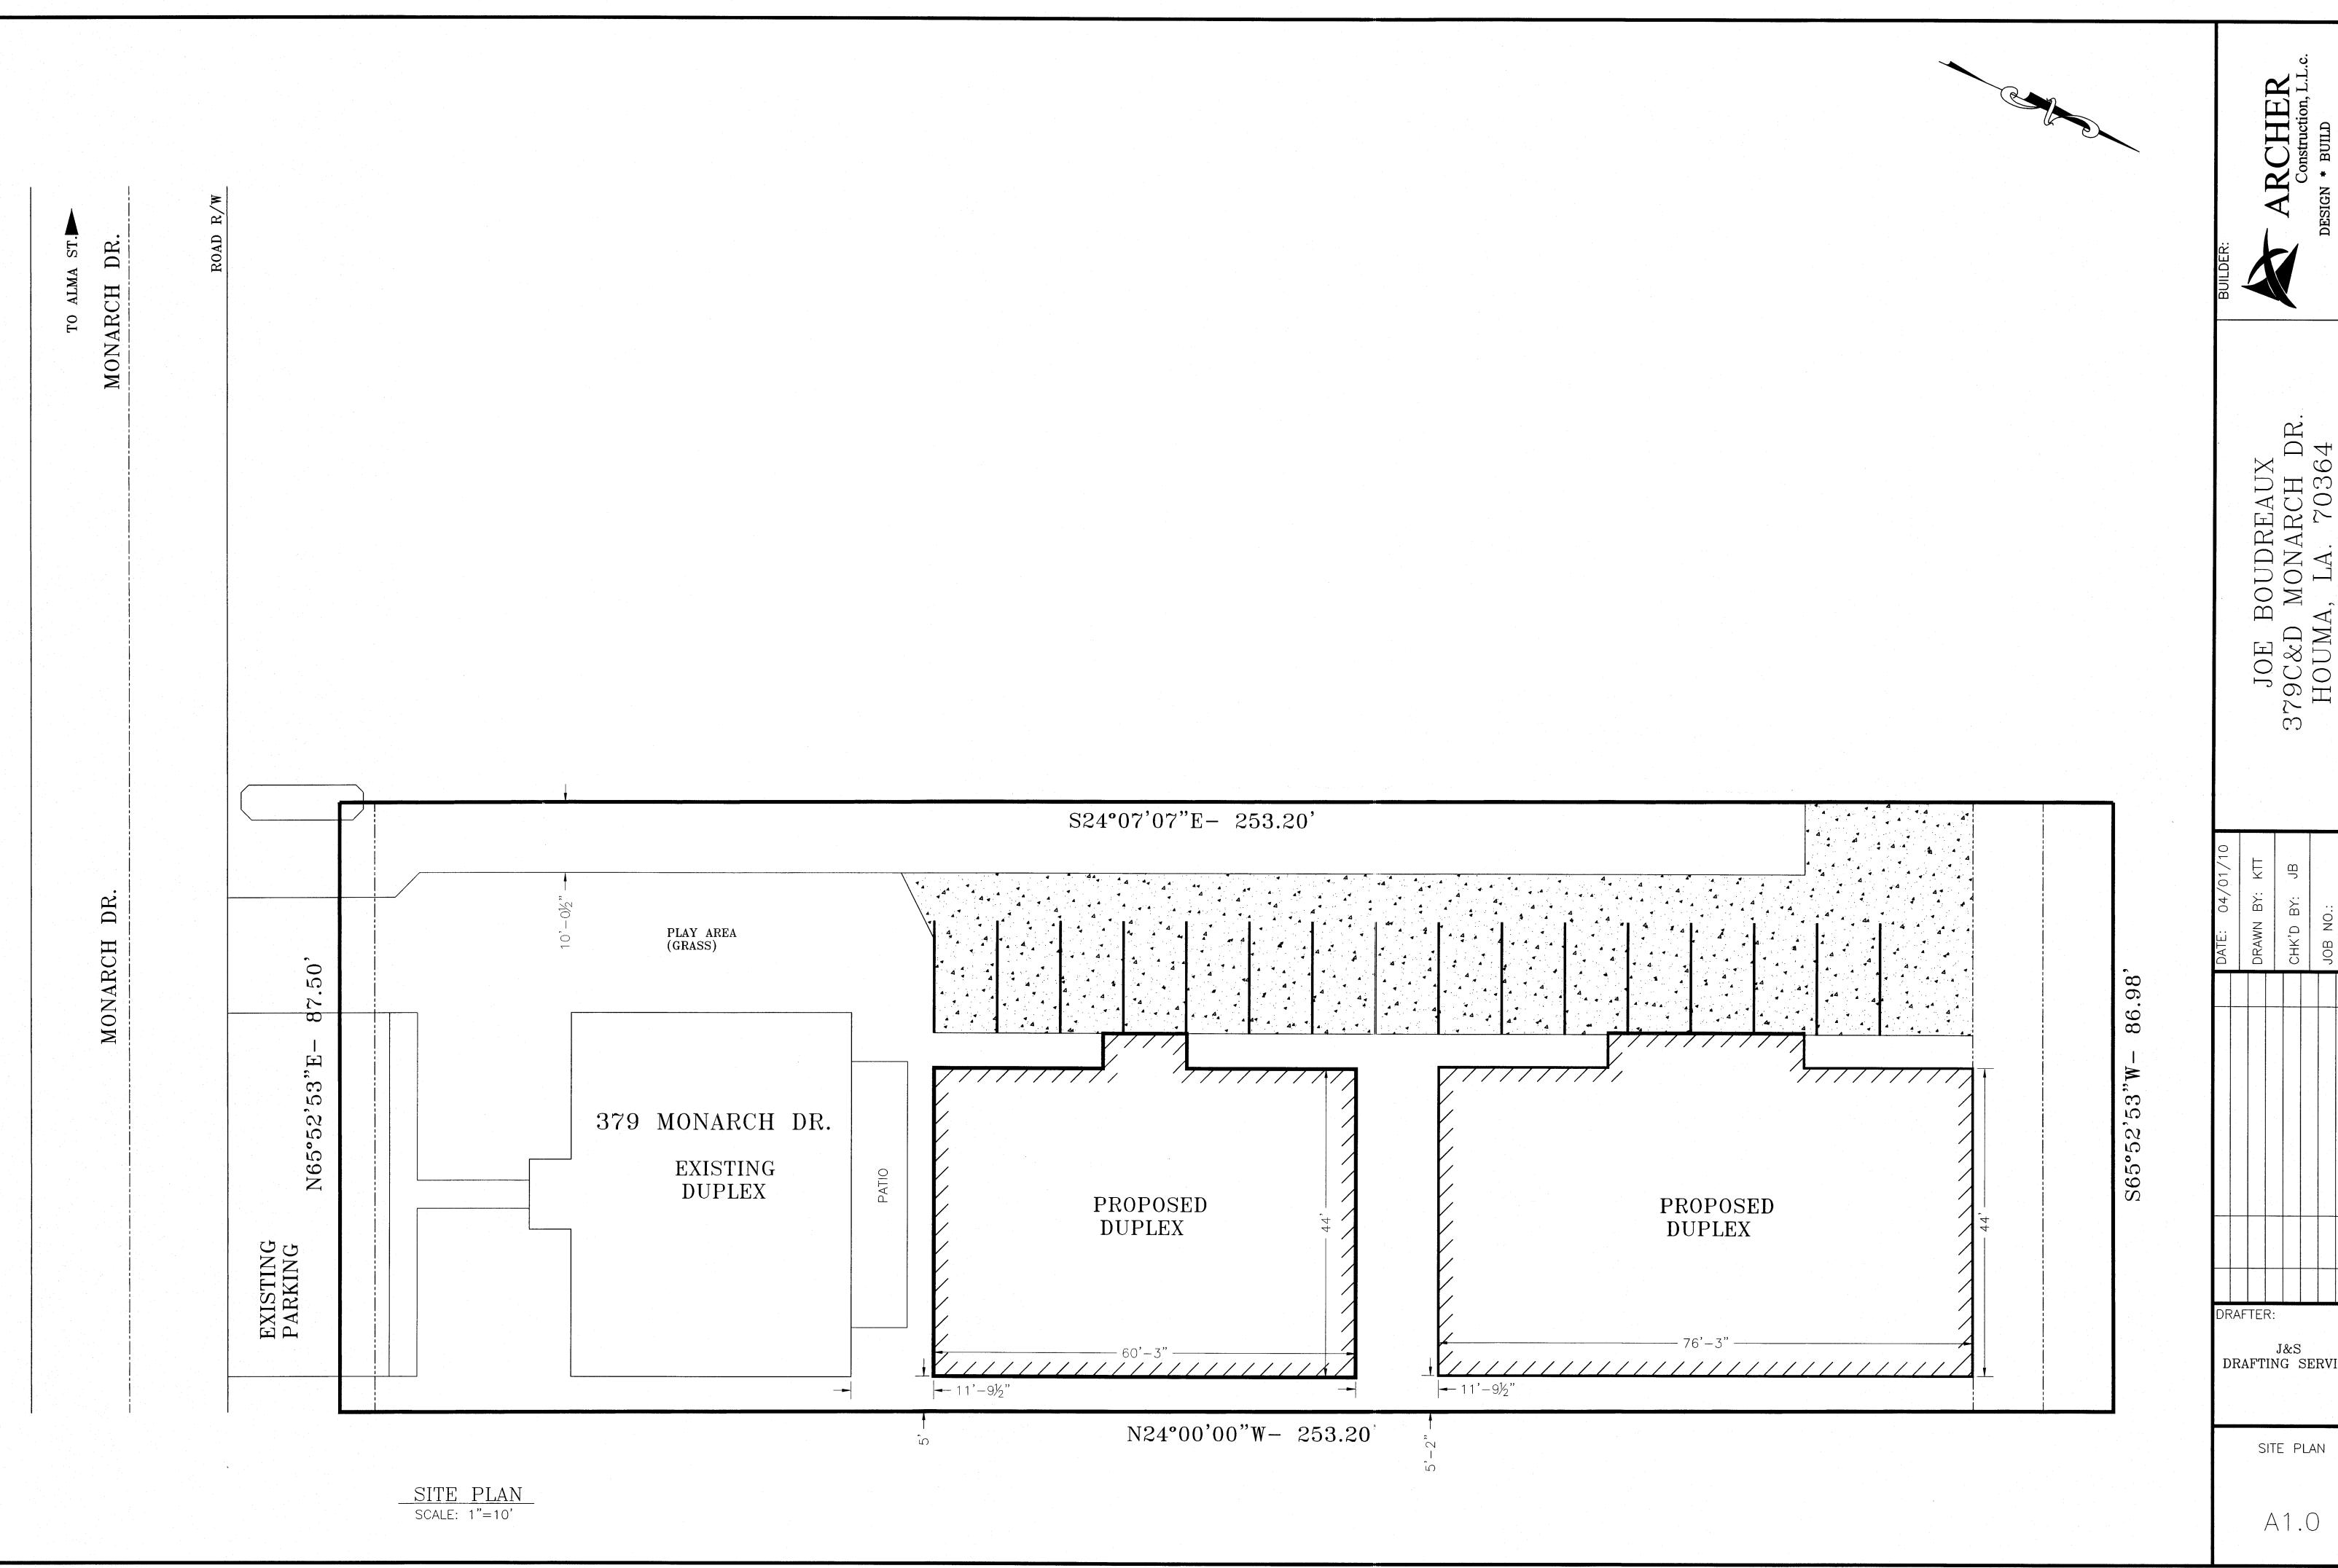

#### G. NEW BUSINESS:

- 1. Planned Building Groups:
  - a) Placement of an additional building; Lots 23 & 24, Block A, Mechanicville, 210 Acklen Street; Rev. Saul Thomas, applicant (*Council District 1*)
  - b) Placement of (4) additional dwelling units; 379 Monarch Drive; Joe Boudreaux, II, applicant (*Council District 3*)
  - c) Placement of (2) additional dwelling units; 371 Monarch Drive; Joe Boudreaux, II, applicant (*Council District 3*)